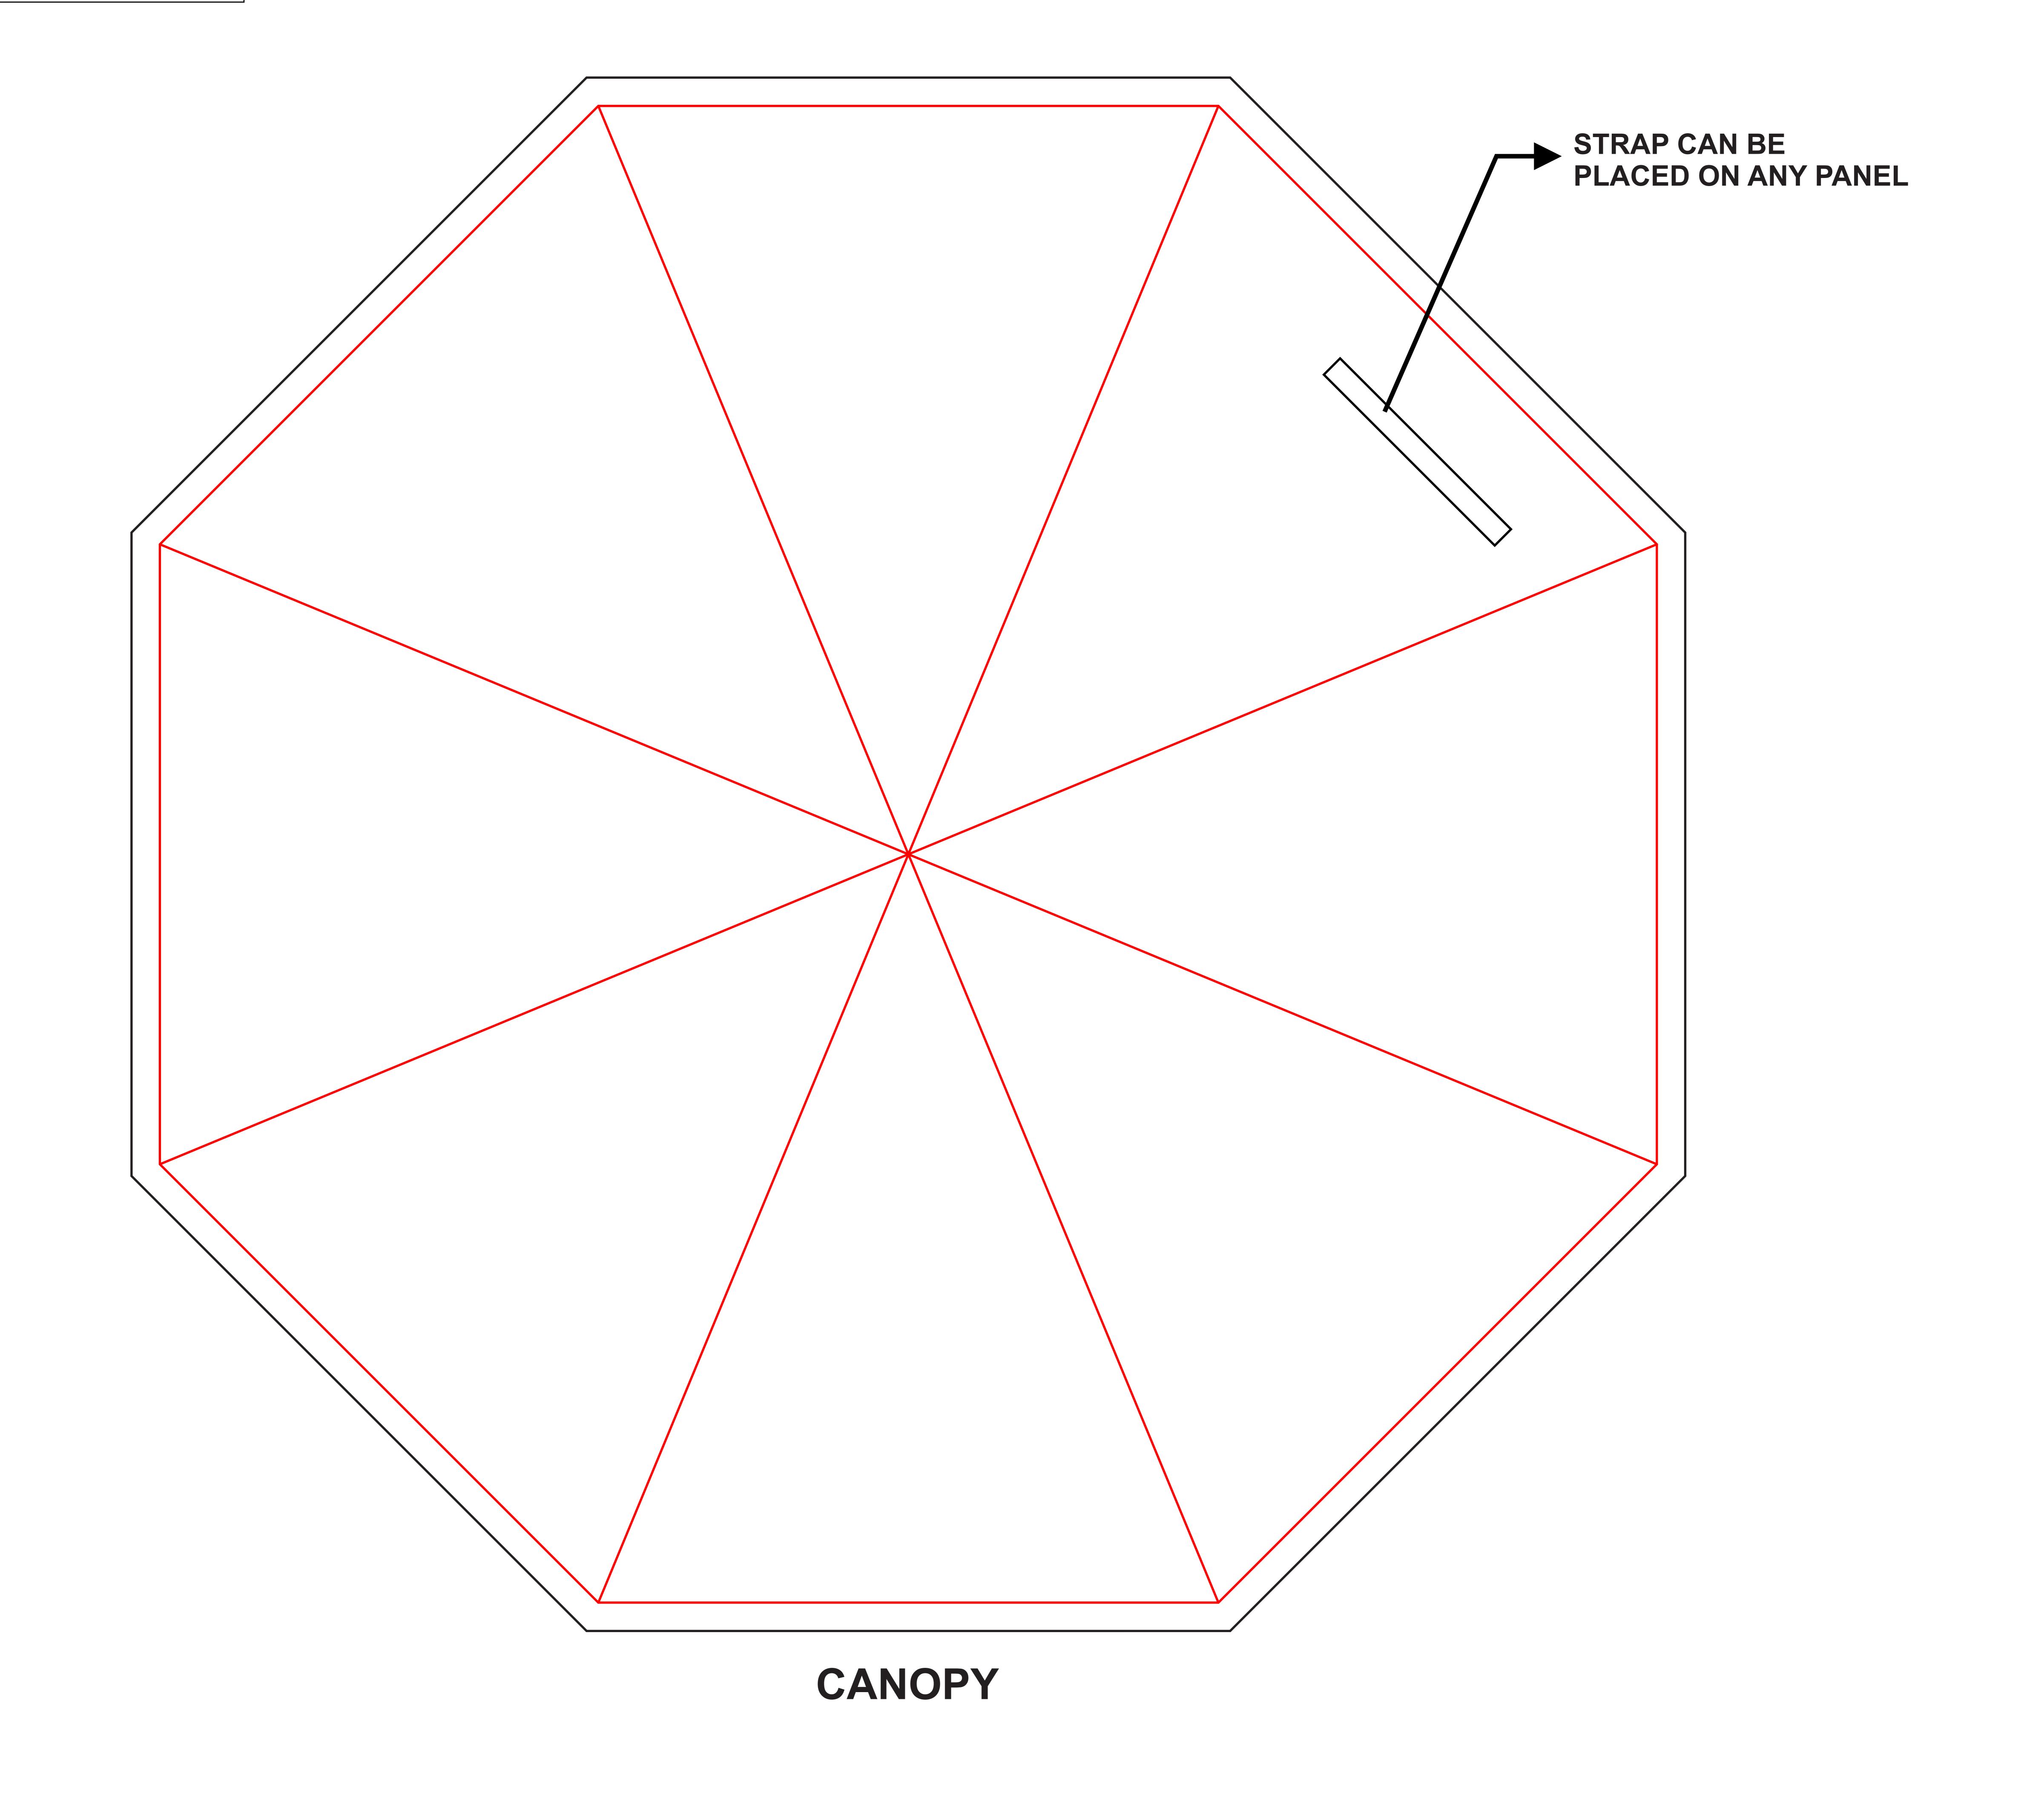

CLAIMERS:

DUE TO MANUAL STITCHING OF PANELS, SOME ALIGNMENT AND POSITIONAL VARIATIONS WILL OCCUR AT PANEL JOINTS.

DUE TO FULL COLOUR SUBLIMATION ON WHITE SHEETS, THE PRINT WILL SHOW THROUGH ON THE UNDERSIDE OF CANOPY.

PLEASE KEEP ALL VITAL INFORMATION 50MM AWAY FROM THE EDGES TO AVOID BEING CROPPED.

# ARTWORK REQUIREMENTS FOR DESIGNA UMBRELLA

## FORMAT:

- •ARTWORK SHOULD BE SUPPLIED AS VECTORS WHERE POSSIBLE.
  •RASTER GRAPHICS SHOULD BE HIGH RESOLUTION AT MINIMUM 300DPI CMYK.
  - •SUITABLE FILE FORMATS ARE AI, EPS OR PDF.
    •ALL LINKED FILES SHOULD BE EMBEDDED WITHIN.

#### **COLOUR:**

•ALL COLOURS TO BE SUPPLIED AS CMYK TO AVOID DISCREPANCIES BY PANTONE OR RGB COLOUR CONVERSION.

#### TEXT:

•ALL TEXT SHOULD BE CONVERTED TO CURVES/OUTLINES.

# LEGEND: —— CUT LINE —— BLEED LINE





STRAP
CAN BE PLACED ON ANY PANEL