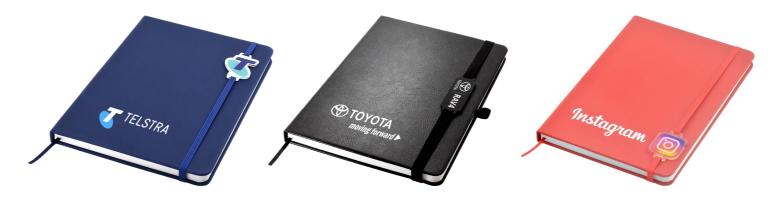

# **Product: Logo Tag**

- · Logo should be 2.5mm away from tag edge on all sides.
- Background can be transparent or a solid colour fill, bleeding off the edge.
- Tag corners will be rounded to avoid damage to the notebook.



### **Position**

Tags can be positioned as best suited on the notebook.



## **Custom Shapes**

- Tag Edges will be 2.5mm from the logo edge.
- Wherever applicable, corners will be rounded to ensure structural integrity of the tag.
- Sizes are limited to 35mm wide and 50mm high.



### **Artwork requirements:**

### Format:

- Any important data should be at least 5mm away from the cut-line
- Artwork should be supplied as Vectors where possible.
- Raster graphics should be high resolution at minimum 300dpi CMYK.
- · Suitable file formats are AI, EPS or PDF.
- · All linked files should be embedded within.

### Colour:

 All colours to be supplied as CMYK to avoid discrepancies by Pantone or RGB colour conversion.

### Text:

All text should be converted to curves/outlines.