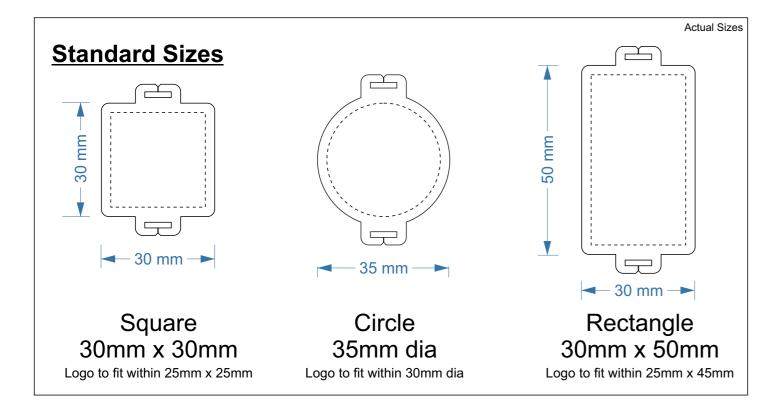

## **Custom Shapes**

- Tag Edges will be 2.5mm from the logo edge.
- Wherever applicable, corners will be rounded to ensure structural integrity of the tag.
- Sizes are limited to 35mm wide and 50mm high.