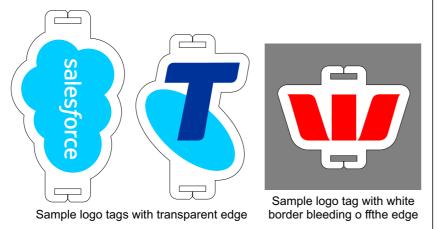

# **Product: Logo Tag**

- · Logo should be 2.5mm away from tag edge on all sides.
- Background can be transparent or a solid colour fill, bleeding off the edge.
- Tag corners will be rounded to avoid damage to the notebook.