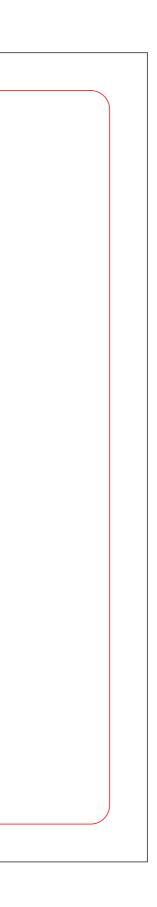

*Artwork requirements:**

#### Format:

- Any important data should be at least 5mm away from the cut-line
- Artwork should be supplied as Vectors where possible.
- Raster graphics should be high resolution at minimum 300dpi CMYK.
- Suitable file formats are AI, EPS or PDF.
- · All linked files should be embedded within.

#### Colour:

 All colours to be supplied as CMYK to avoid discrepancies by Pantone or RGB colour conversion.

#### Text:

· All text should be converted to curves/outlines.

### \*Please keep all vital information at least 5mm away from cut line



# In-House Flysheet Only For J16, J56, J58 and J82

Artwork with Bleed
Cut Line
\*Please keep all vital informa

| LEF1 | Г |
|------|---|
| Page | 2 |

### \*Please keep all vital information at least 5mm away from cut line