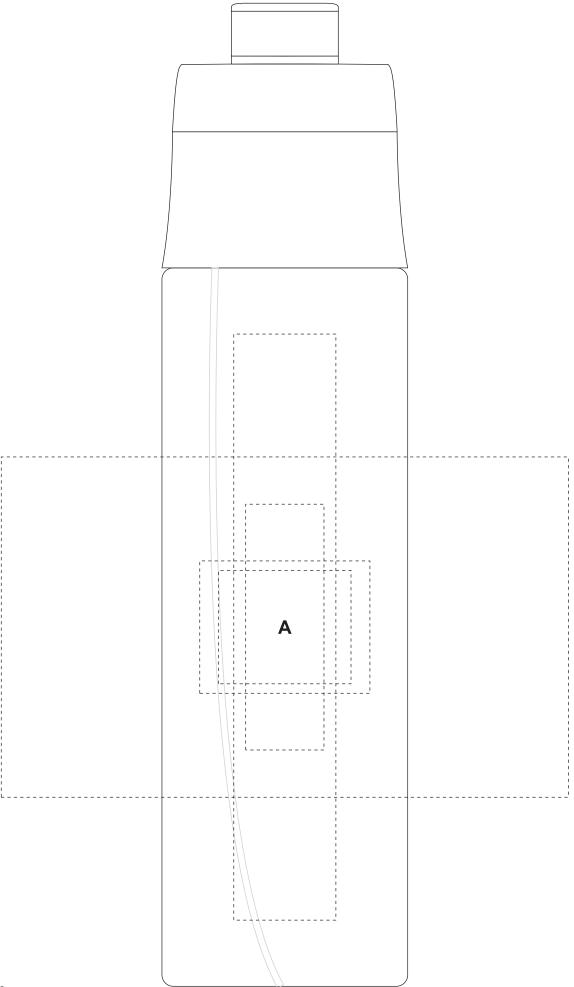

**Product name:**Sip & Spray Water Bottle

**Product code:** (R97)

Standard Imprint Method: Pad Print Optional Imprint Method 2: Screen Print
Optional Imprint Method 3: Full Colour Digital Print
Imprint Area: Pad Print: On bottle: 35mm x 45mm wide or 65mm x 20mm wide. On lid: 25mm x 45mm wide
Imprint Area 2: Screen Print: 90mm x 150mm wide
Imprint Area 3: Full Colour Digital on bottle: 155mm x 27mm wide (vertical)

Actual size

Please note this image might not print as "actual size" or "size indicated" due to your print PAGE SCALING SETTINGS

Product name:
Sip & Spray Water Bottle

Product code: (R97) Standard Imprint Method: Pad Print Optional Imprint Method 2: Screen Print Optional Imprint Method 3: Full Colour Digital Print

Imprint Area: Pad Print: On bottle: 35mm x 45mm wide or 65mm x 20mm wide. On lid: 25mm x 45mm wide

Imprint Area 2: Screen Print: 90mm x 150mm wide

Imprint Area 3: Full Colour Digital on bottle: 155mm x 30mm wide (vertical)

Actual size

Please note this image might not print as "actual size" or "size indicated" due to your print PAGE SCALING SETTINGS