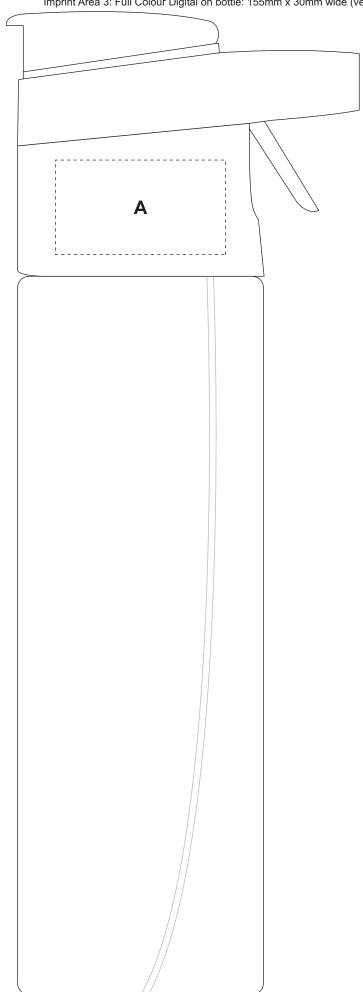

**Product name:**Sip & Spray Water Bottle

**Product code:** (R97)

Standard Imprint Method: Pad Print Optional Imprint Method 2: Screen Print
Optional Imprint Method 3: Full Colour Digital Print
Imprint Area: Pad Print: On bottle: 35mm x 45mm wide or 65mm x 20mm wide. On lid: 25mm x 45mm wide
Imprint Area 2: Screen Print: 90mm x 150mm wide
Imprint Area 3: Full Colour Digital on bottle: 155mm x 27mm wide (vertical)

Actual size

Please note this image might not print as "actual size" or "size indicated" due to your print PAGE SCALING SETTINGS

Product name:
Sip & Spray Water Bottle

Product code: (R97) Standard Imprint Method: Pad Print Optional Imprint Method 2: Screen Print Optional Imprint Method 3: Full Colour Digital Print

Imprint Area: Pad Print: On bottle: 35mm x 45mm wide or 65mm x 20mm wide. On lid: 25mm x 45mm wide

Imprint Area 2: Screen Print: 90mm x 150mm wide

Imprint Area 3: Full Colour Digital on bottle: 155mm x 30mm wide (vertical)

Actual size

Please note this image might not print as "actual size" or "size indicated" due to your print PAGE SCALING SETTINGS