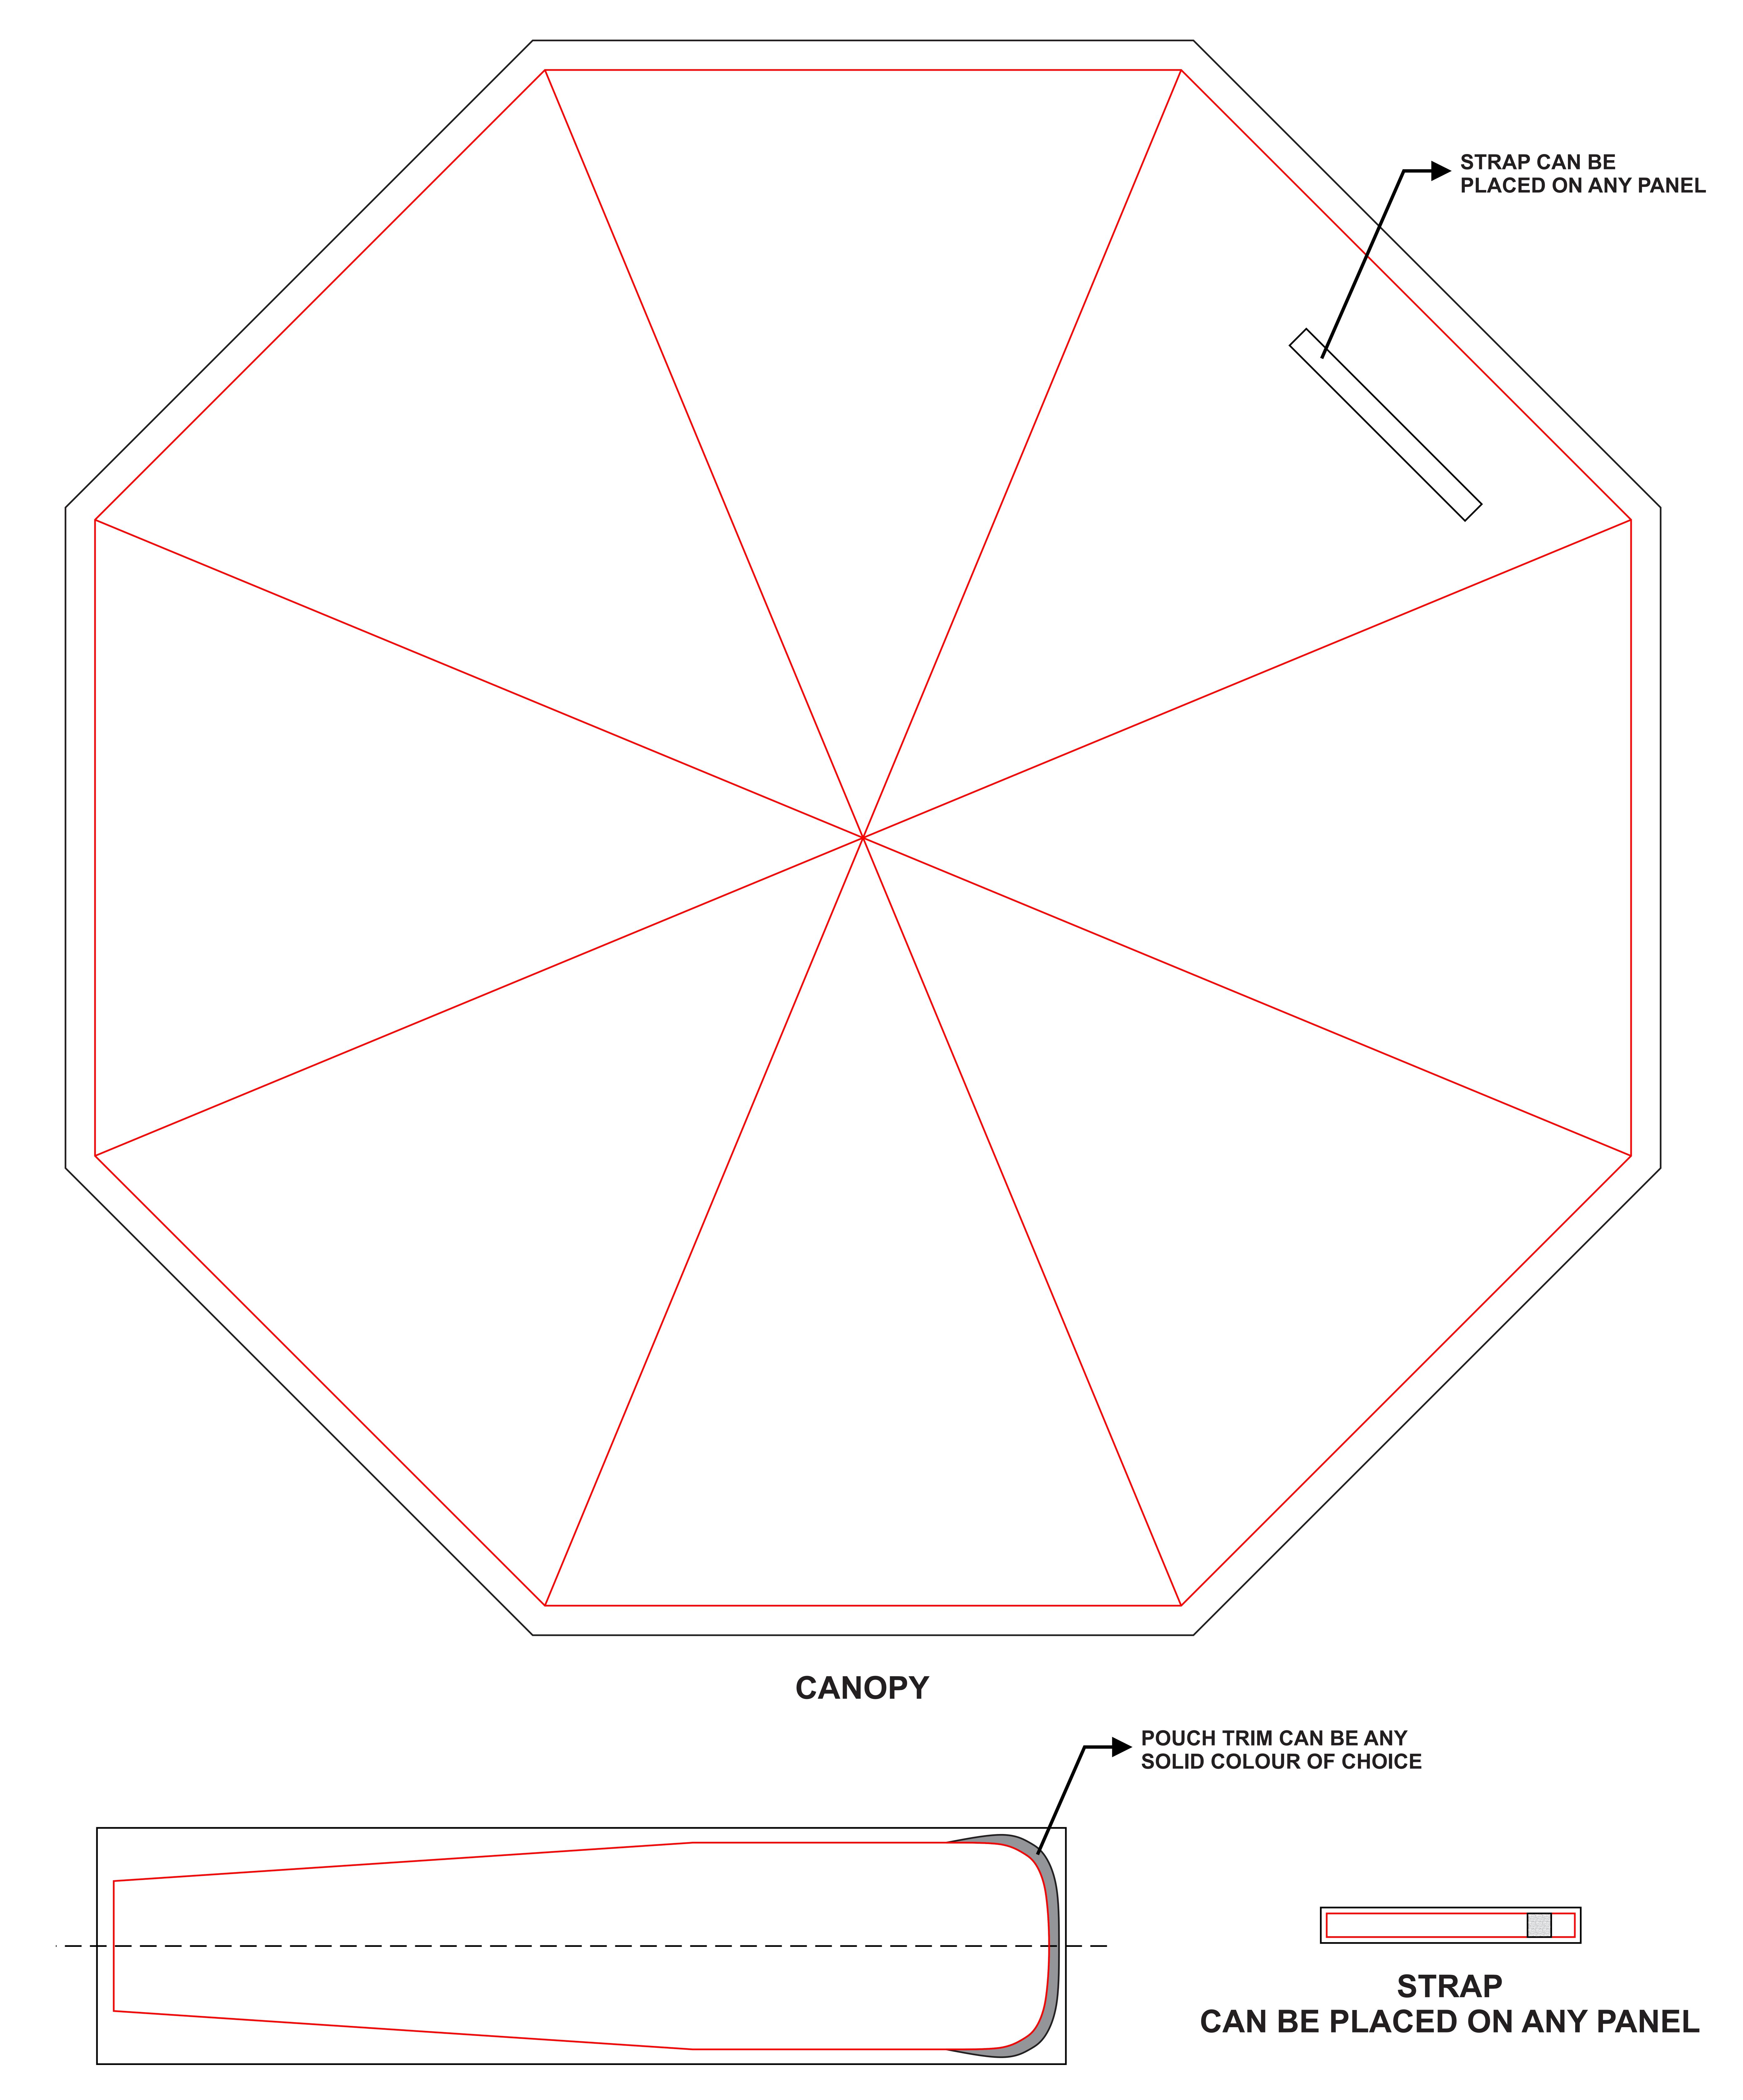

PLEASE KEEP ALL VITAL INFORMATION 50MM AWAY FROM THE EDGES TO AVOID BEING CROPPED.

#### **TEXT:**

•ALL TEXT SHOULD BE CONVERTED TO CURVES/OUTLINES.

**POUCH - OPEN LINE DRAWING**