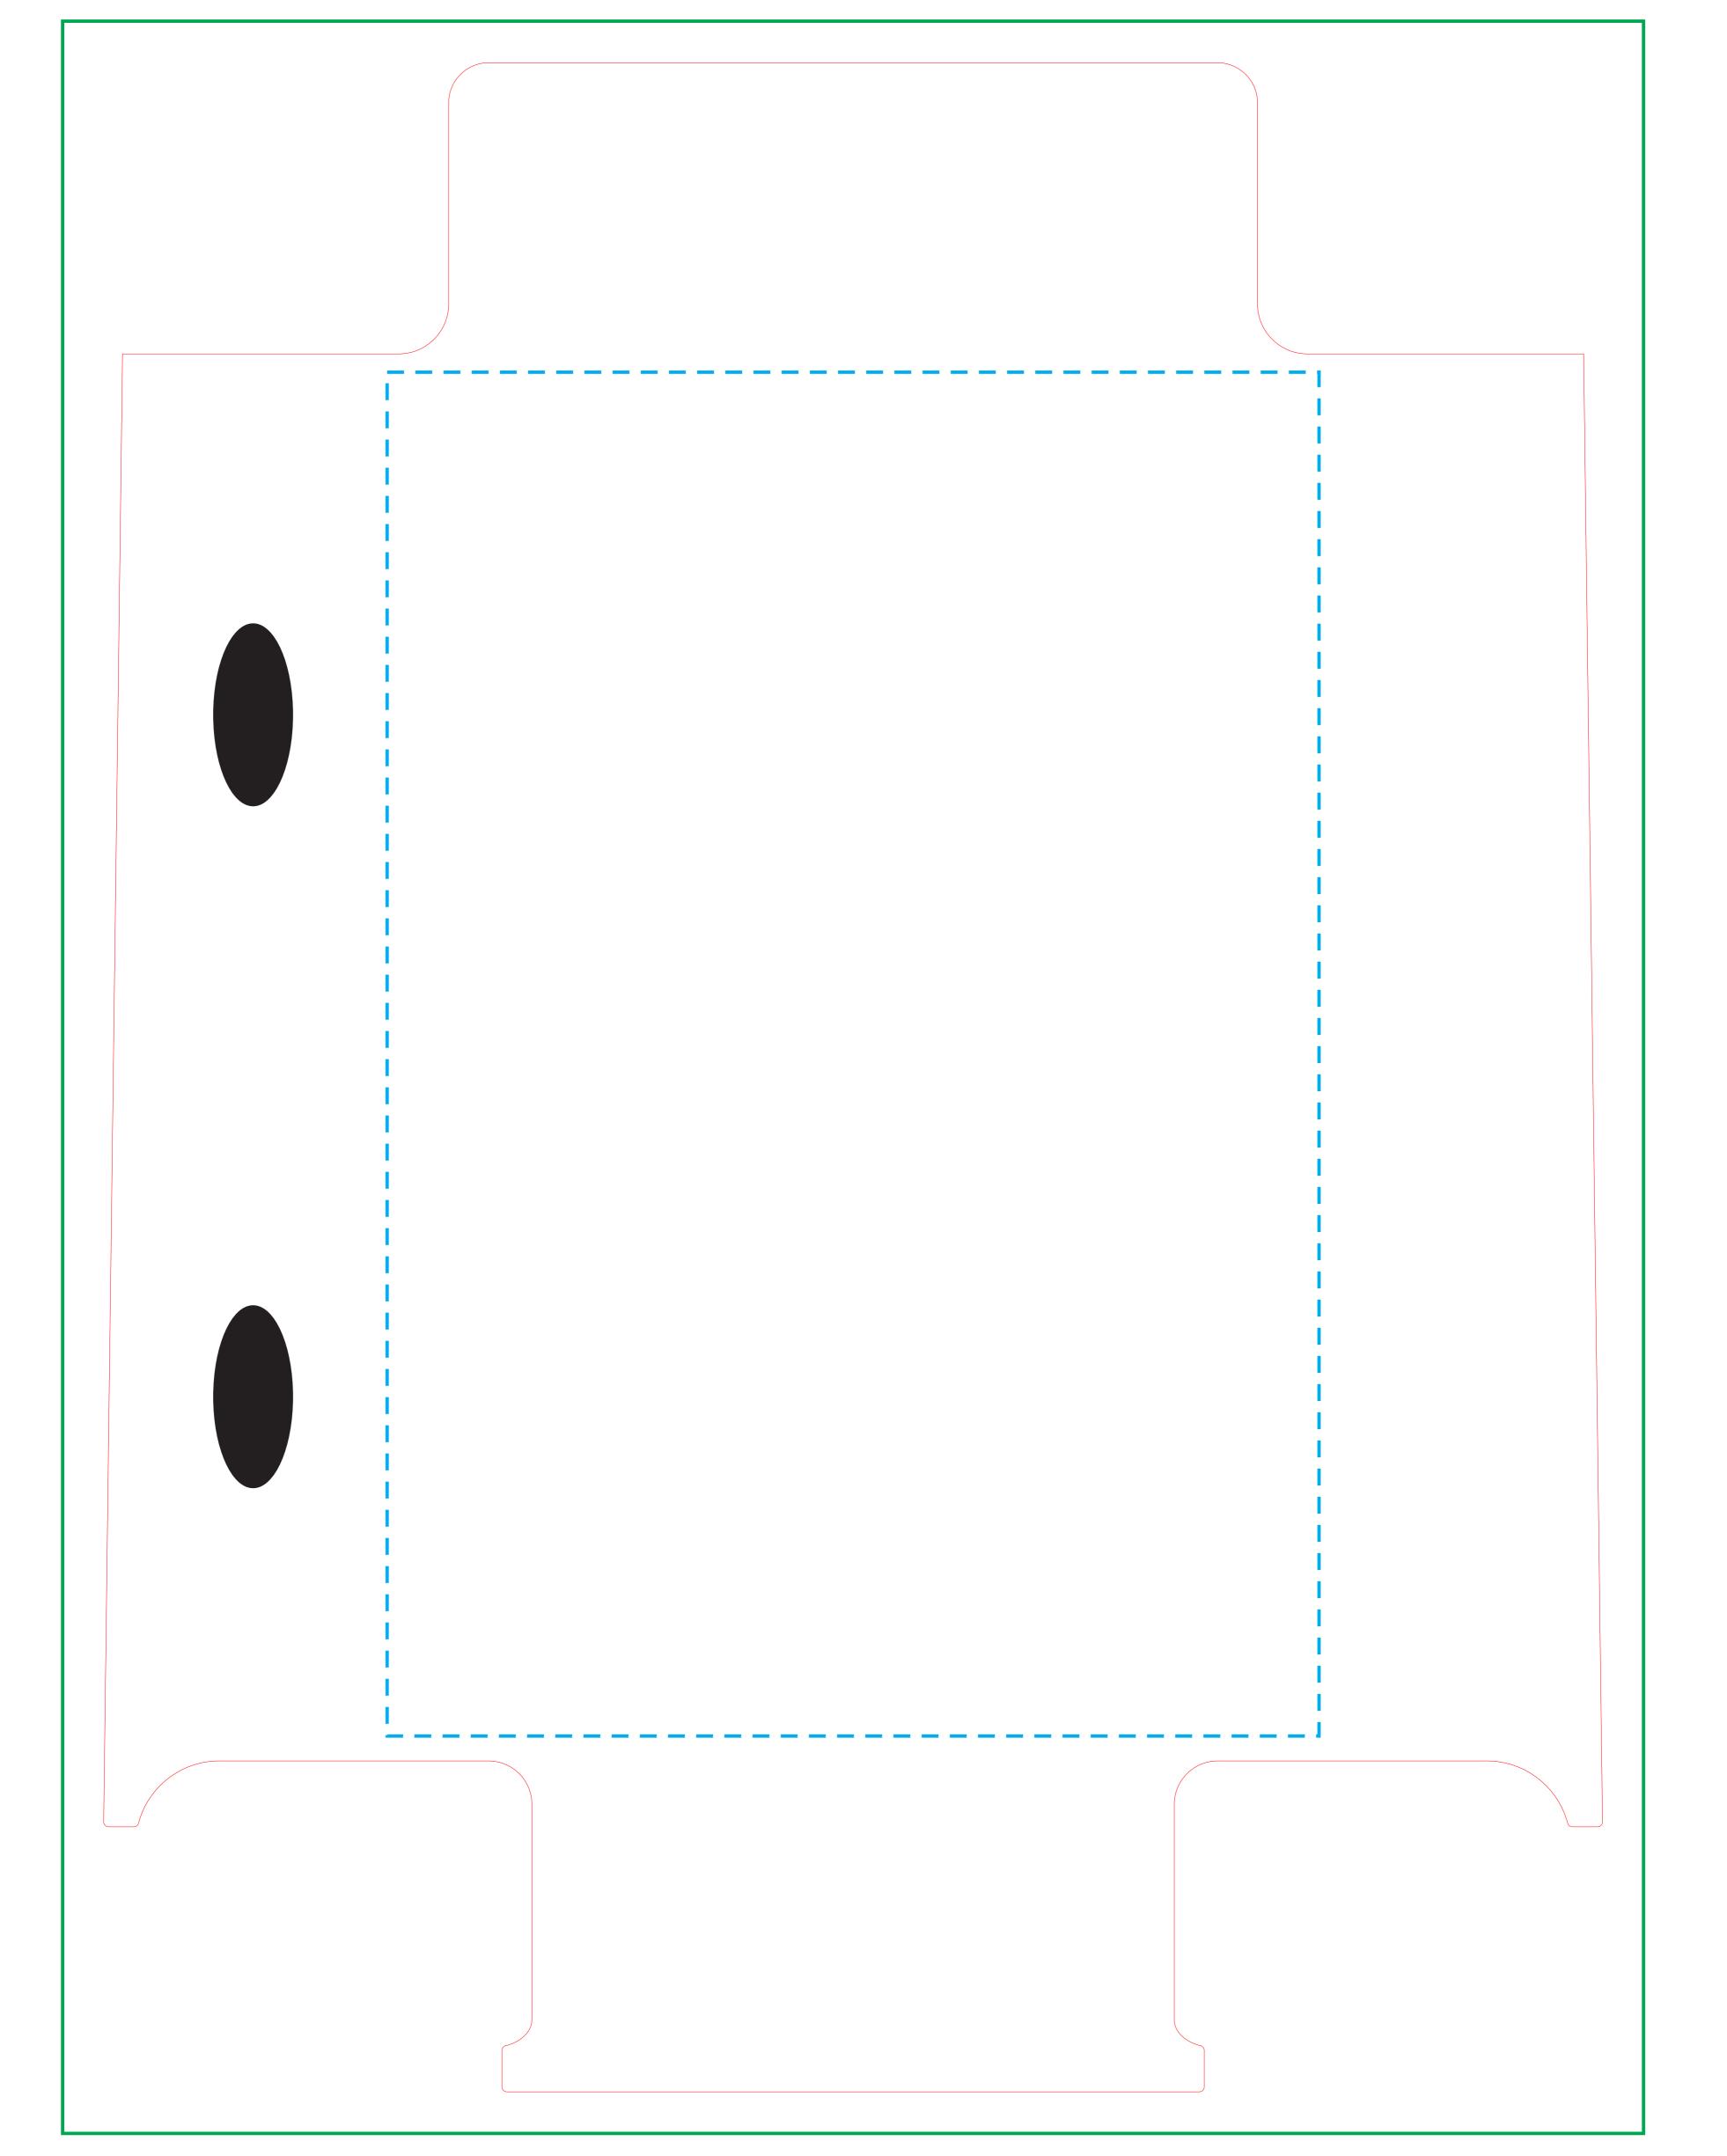

# **Product Name:** Traveller Carry-on Suitcase **Product Code:** B9000

Digital Print Area: 635mm x 475mm wide (inc. Bleed)

## Cut Line: 615mm x 455mm wide (Cut Line)

(Any information/artwork outside the Red Cut Line will be cut-off)

# Essential Information Area: 410mm x 280mm wide (Flat Area On Front)

(It is recommended to keep all essential information such as logo, text, etc. within the blue box)